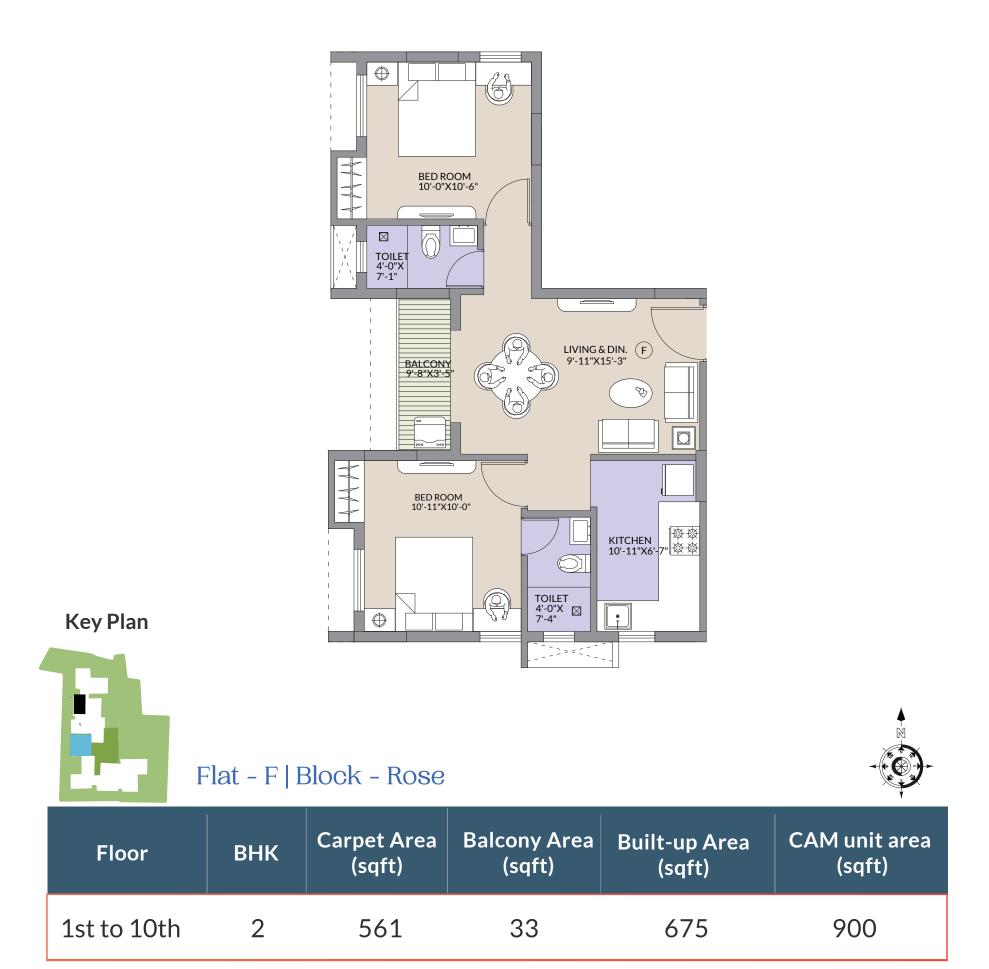

Disclaimer:

Disclaimer:

|             | Flat - C | Block - Jasm          | nine                   |                         |                         |
|-------------|----------|-----------------------|------------------------|-------------------------|-------------------------|
| Floor       | ВНК      | Carpet Area<br>(sqft) | Balcony Area<br>(sqft) | Built-up Area<br>(sqft) | CAM unit area<br>(sqft) |
| 2nd to 10th | 2        | 562                   | 33                     | 658                     | 877                     |