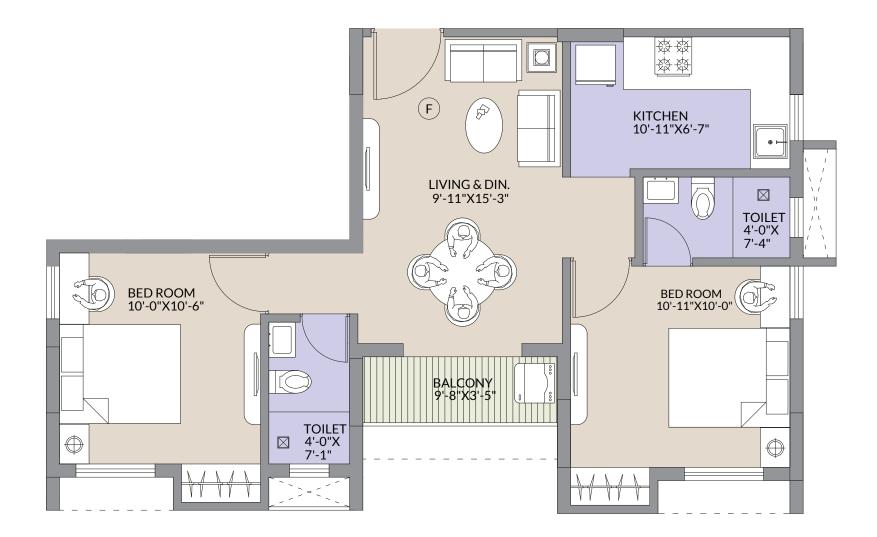

#### **Key Plan**

|       | Flat - F | Block - Jasm          | nine                   |                         | N<br>N<br>N<br>N<br>N<br>N<br>N<br>N<br>N<br>N<br>N<br>N<br>N<br>N<br>N<br>N<br>N<br>N<br>N |
|-------|----------|-----------------------|------------------------|-------------------------|---------------------------------------------------------------------------------------------|
| Floor | ВНК      | Carpet Area<br>(sqft) | Balcony Area<br>(sqft) | Built-up Area<br>(sqft) | CAM unit area<br>(sqft)                                                                     |
|       |          |                       |                        |                         |                                                                                             |

1st to 10th

Disclaimer: All Internal dimensions for carpet area are from unfinished wall surface. Furniture & Fixtures shown are representative & are not part of the Flats. Minor variation ( +/- ) 3% in actual carpet areas may occur on account of site conditions/ columns/ finishes.