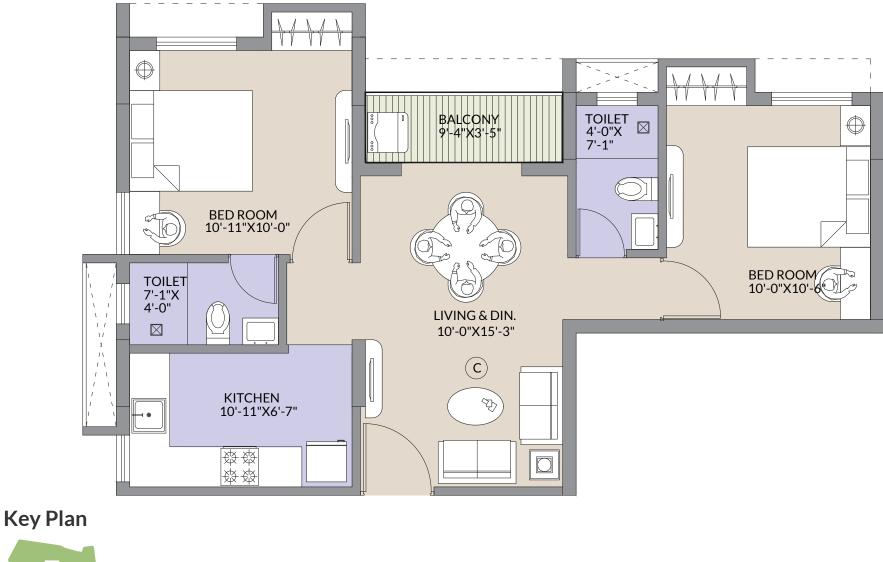

Disclaimer:

Disclaimer:

|             | Flat - C | Block - Jasm          | nine                   |                         |                         |
|-------------|----------|-----------------------|------------------------|-------------------------|-------------------------|
| Floor       | ВНК      | Carpet Area<br>(sqft) | Balcony Area<br>(sqft) | Built-up Area<br>(sqft) | CAM unit area<br>(sqft) |
| 2nd to 10th | 2        | 562                   | 33                     | 658                     | 877                     |