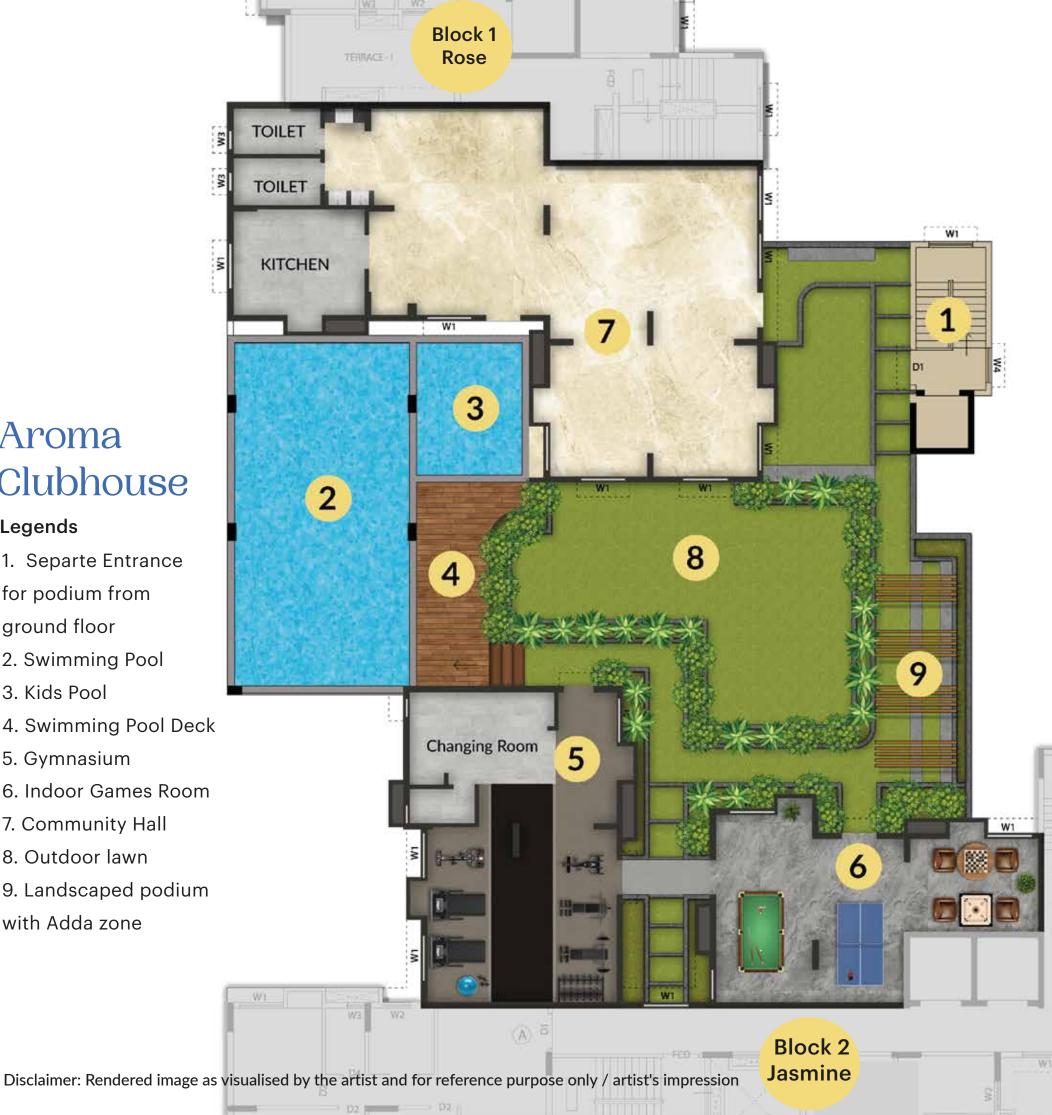

### Aroma Clubhouse

#### Legends

1. Separte Entrance for podium from ground floor 2. Swimming Pool 3. Kids Pool 4. Swimming Pool Deck 5. Gymnasium 6. Indoor Games Room 7. Community Hall 8. Outdoor lawn 9. Landscaped podium with Adda zone