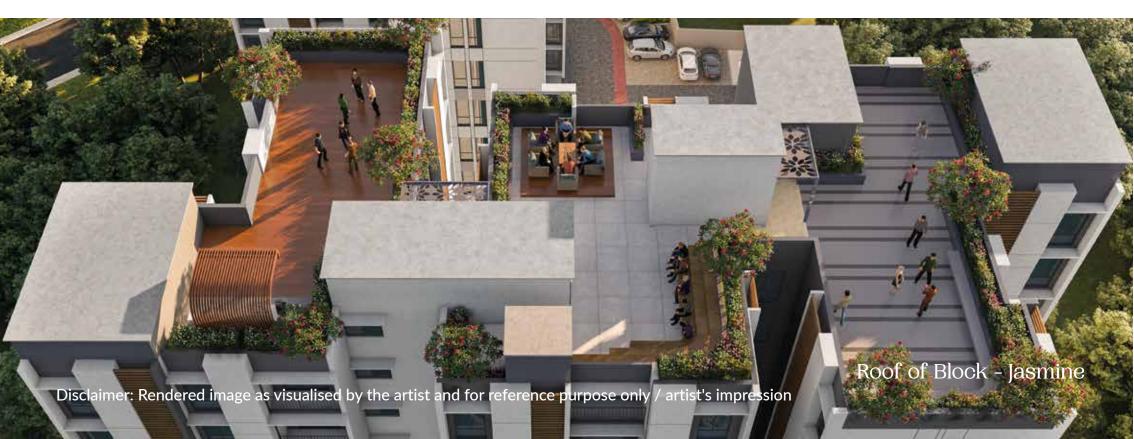

## Block Jasmine - Roof Plan

#### Legends

- 1. Activity Deck with BBQ Counter
- 2. Seating Steps
- 3. Adda Zone
- 4. Projector Wall
- 5. Seat
- 6. Open Air Pantry
- 7. Toilet