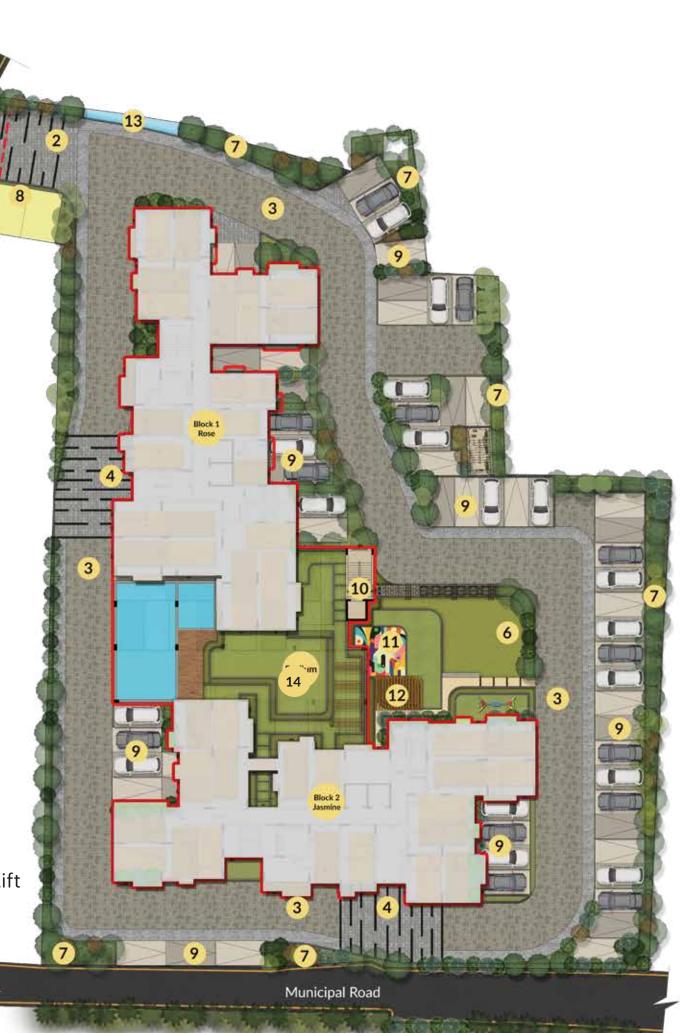

## Master Plan

SPCAH ROADINAIIN Road

#### Legends

- 1 Gate Complex
- 2 Entrance Driveway
- 3 Driveway
- 4 Drop Off Zone
- 5 Security Gumpty
- 6 Landscaped Green
- 7 Peripheral Green
- 8 Services
- 9 Parking
- 10 Club Entrance with Seperate Lift
- 11 Kids Play Area
- 12 Adda Zone
- 13 Water Feature Wall
- 14 Podium