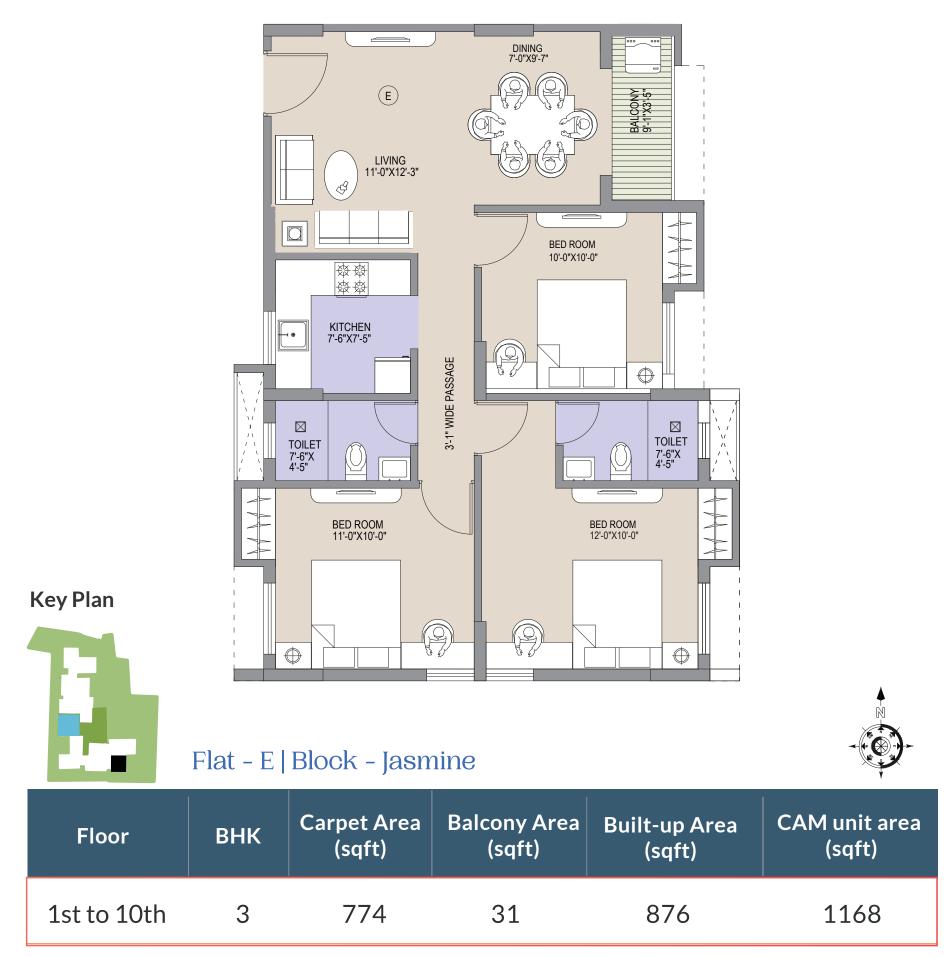

Disclaimer:

**Key Plan** 

| Floor       | ВНК | Carpet Area<br>(sqft) | Balcony Area<br>(sqft) | Built-up Area<br>(sqft) | CAM unit area<br>(sqft) |
|-------------|-----|-----------------------|------------------------|-------------------------|-------------------------|
| 1st to 10th | 3   | 797                   | 32                     | 903                     | 1204                    |