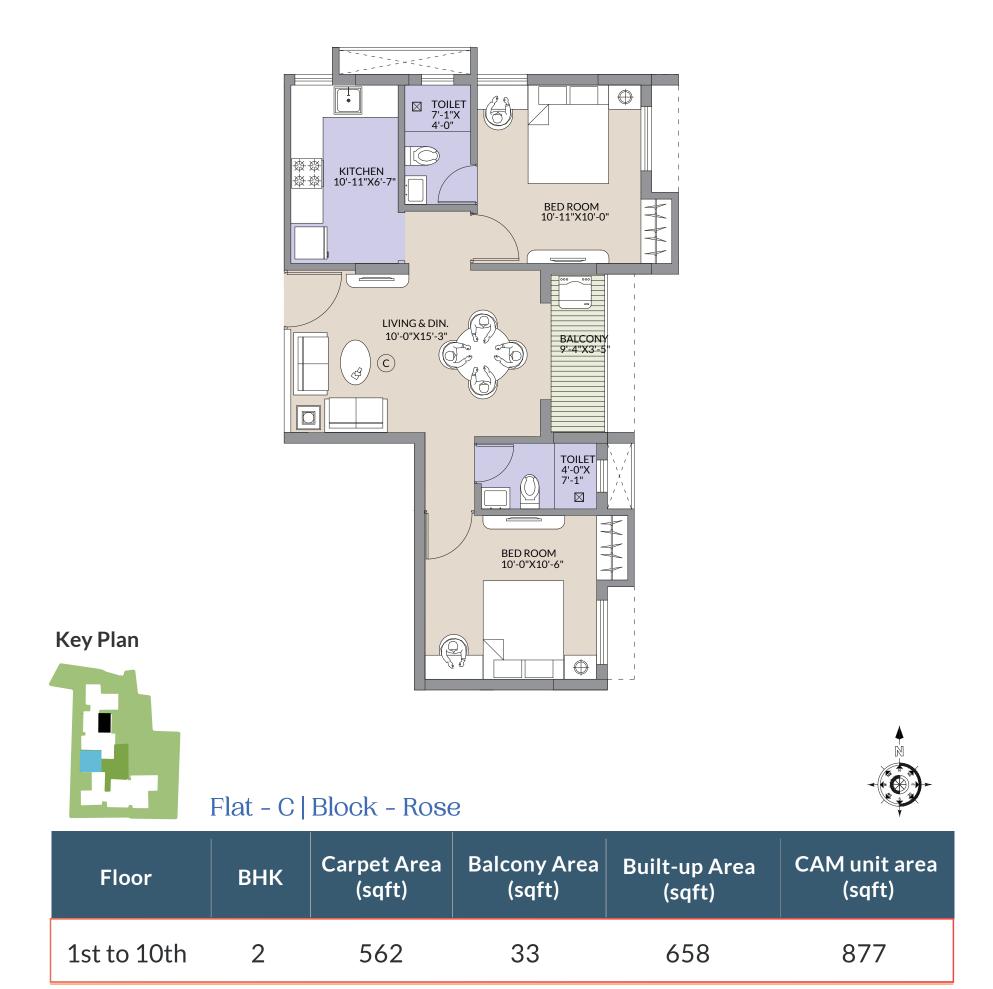

Disclaimer:

Disclaimer:

|             | Flat - C | Block - Jasm          | nine                   |                         |                         |
|-------------|----------|-----------------------|------------------------|-------------------------|-------------------------|
| Floor       | ВНК      | Carpet Area<br>(sqft) | Balcony Area<br>(sqft) | Built-up Area<br>(sqft) | CAM unit area<br>(sqft) |
| 2nd to 10th | 2        | 562                   | 33                     | 658                     | 877                     |