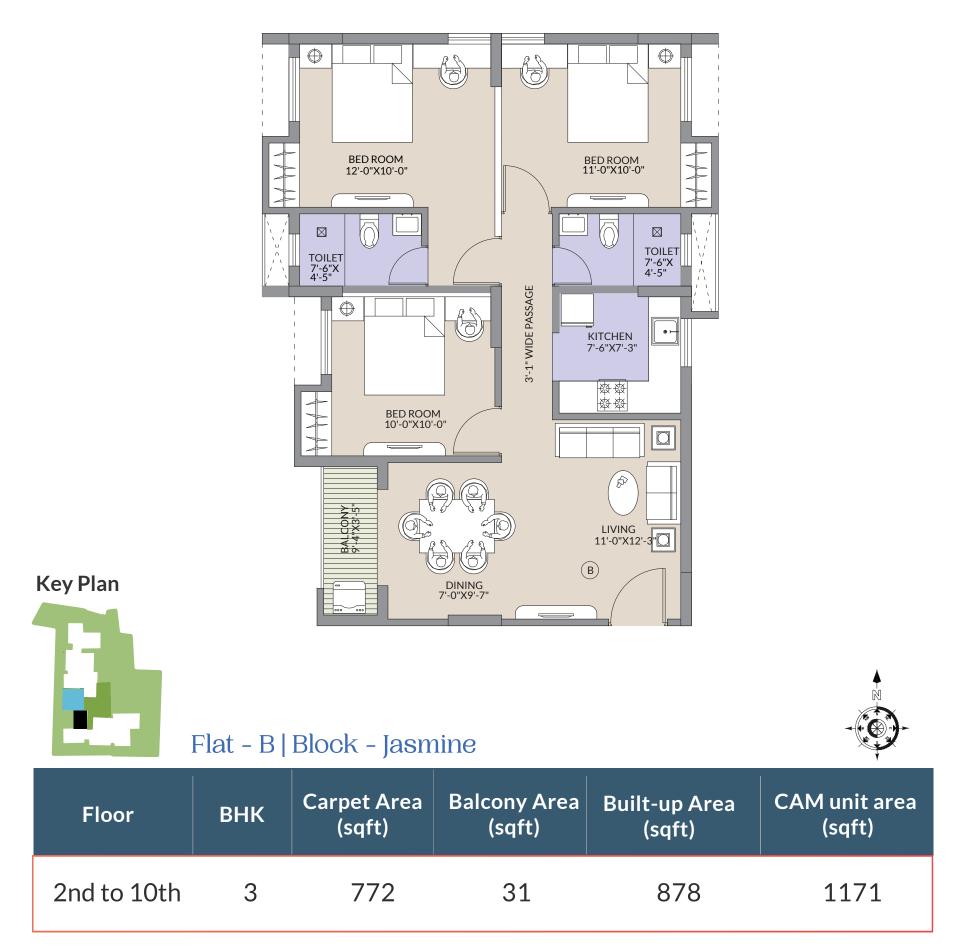

Disclaimer:

**Key Plan** 

| Floor       | ВНК | Carpet Area<br>(sqft) | Balcony Area<br>(sqft) | Built-up Area<br>(sqft) | CAM unit area<br>(sqft) |
|-------------|-----|-----------------------|------------------------|-------------------------|-------------------------|
| 1st to 10th | 3   | 787                   | 31                     | 889                     | 1185                    |