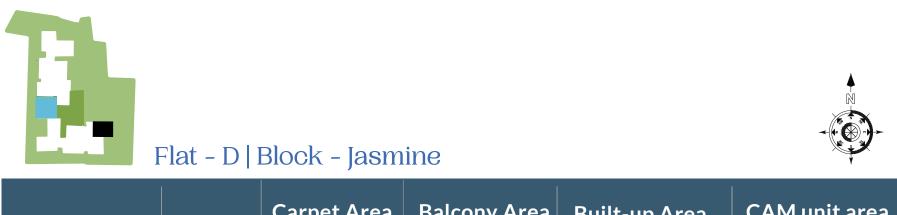

#### **Key Plan**

|       | Flat - F | Block - Jasm          | nine                   |                         | N<br>N<br>N<br>N<br>N<br>N<br>N<br>N<br>N<br>N<br>N<br>N<br>N<br>N<br>N<br>N<br>N<br>N<br>N |
|-------|----------|-----------------------|------------------------|-------------------------|---------------------------------------------------------------------------------------------|
| Floor | ВНК      | Carpet Area<br>(sqft) | Balcony Area<br>(sqft) | Built-up Area<br>(sqft) | CAM unit area<br>(sqft)                                                                     |
|       |          |                       |                        |                         |                                                                                             |

1st to 10th

Disclaimer: All Internal dimensions for carpet area are from unfinished wall surface. Furniture & Fixtures shown are representative & are not part of the Flats. Minor variation ( +/- ) 3% in actual carpet areas may occur on account of site conditions/ columns/ finishes.