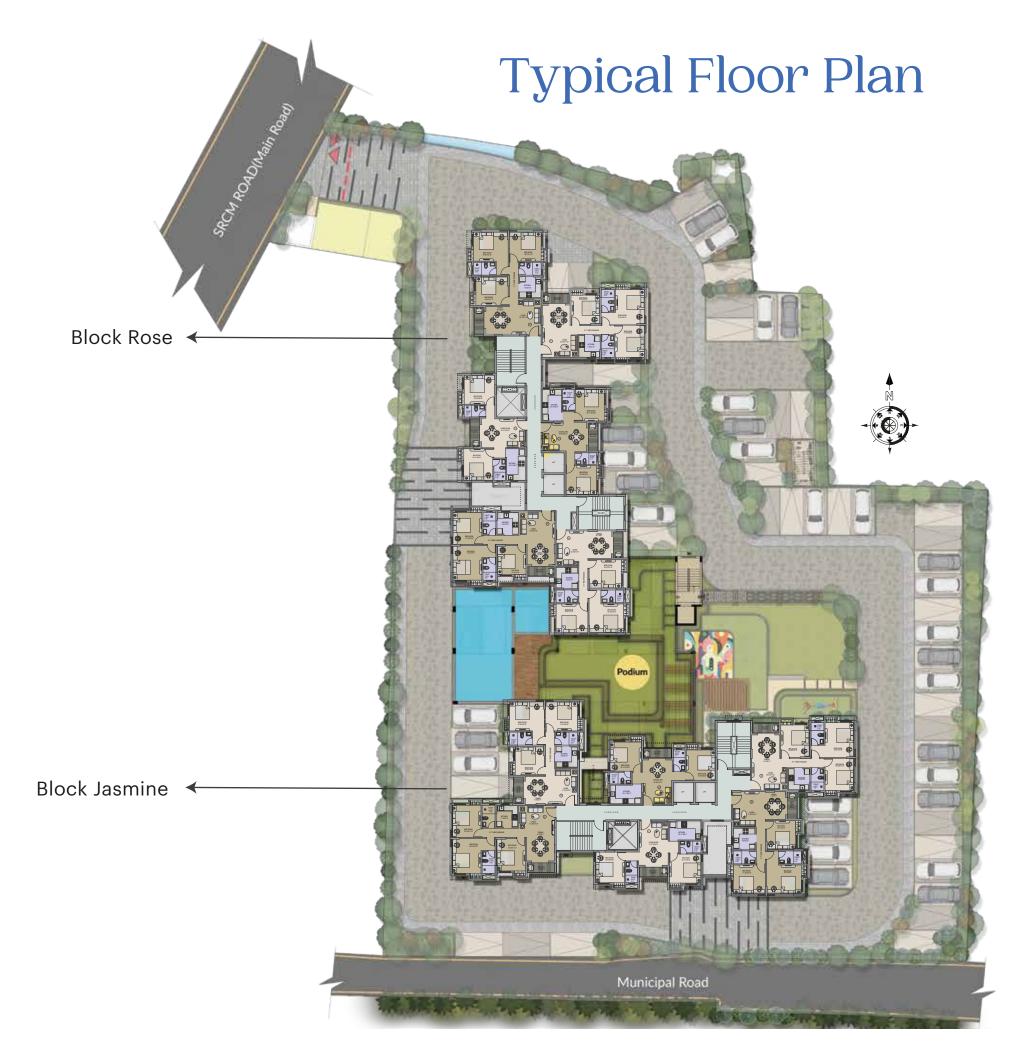

## Master Plan

SPCAH ROADINAIIN Road

#### Legends

- 1 Gate Complex
- 2 Entrance Driveway
- 3 Driveway
- 4 Drop Off Zone
- 5 Security Gumpty
- 6 Landscaped Green
- 7 Peripheral Green
- 8 Services
- 9 Parking
- 10 Club Entrance with Seperate Lift
- 11 Kids Play Area
- 12 Adda Zone
- 13 Water Feature Wall
- 14 Podium