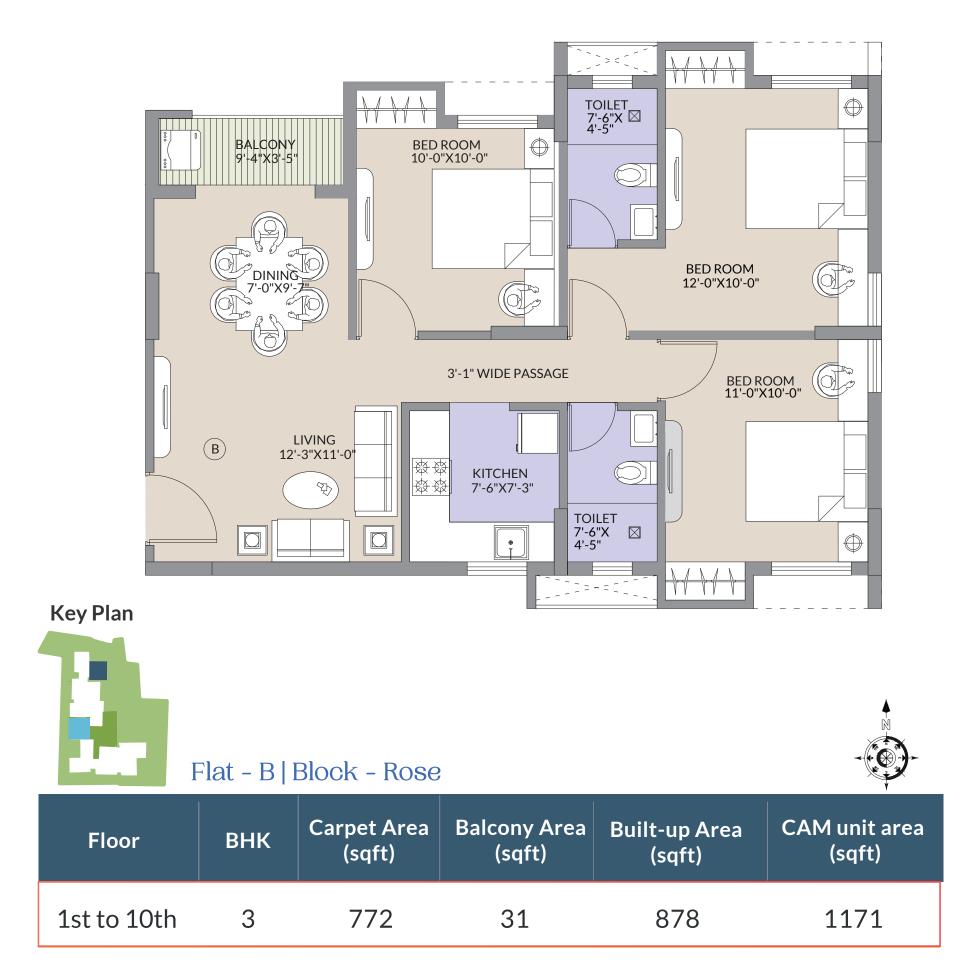

Disclaimer: All Internal dimensions for carpet area are from unfinished wall surface.

Furniture & Fixtures shown are representative & are not part of the Flats. Minor variation (+/-) 3% in actual carpet areas may occur on account of site conditions/ columns/ finishes.