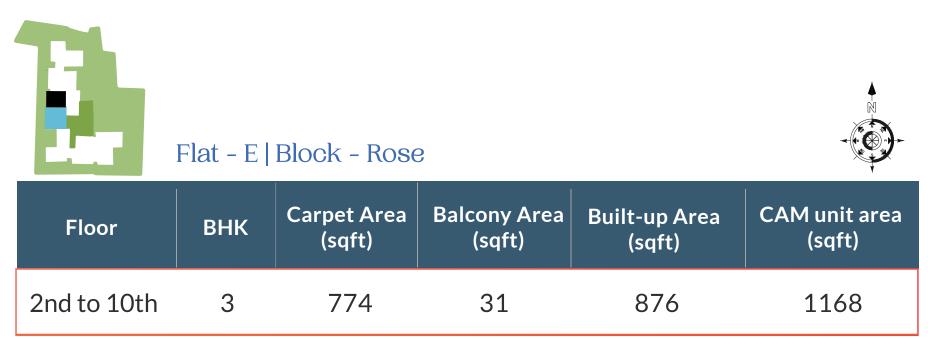

#### **Key Plan**

|       | Flat - F | Block - Jasm          | nine                   |                         | N<br>N<br>N<br>N<br>N<br>N<br>N<br>N<br>N<br>N<br>N<br>N<br>N<br>N<br>N<br>N<br>N<br>N<br>N |
|-------|----------|-----------------------|------------------------|-------------------------|---------------------------------------------------------------------------------------------|
| Floor | ВНК      | Carpet Area<br>(sqft) | Balcony Area<br>(sqft) | Built-up Area<br>(sqft) | CAM unit area<br>(sqft)                                                                     |
|       |          |                       |                        |                         |                                                                                             |

1st to 10th

Disclaimer: All Internal dimensions for carpet area are from unfinished wall surface. Furniture & Fixtures shown are representative & are not part of the Flats. Minor variation ( +/- ) 3% in actual carpet areas may occur on account of site conditions/ columns/ finishes.