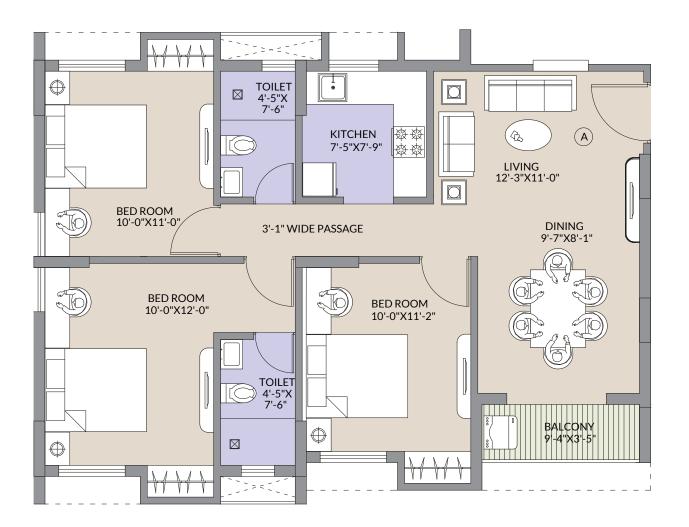

Disclaimer:

**Key Plan** 

| Floor       | ВНК | Carpet Area<br>(sqft) | Balcony Area<br>(sqft) | Built-up Area<br>(sqft) | CAM unit area<br>(sqft) |
|-------------|-----|-----------------------|------------------------|-------------------------|-------------------------|
| 1st to 10th | 3   | 787                   | 31                     | 889                     | 1185                    |