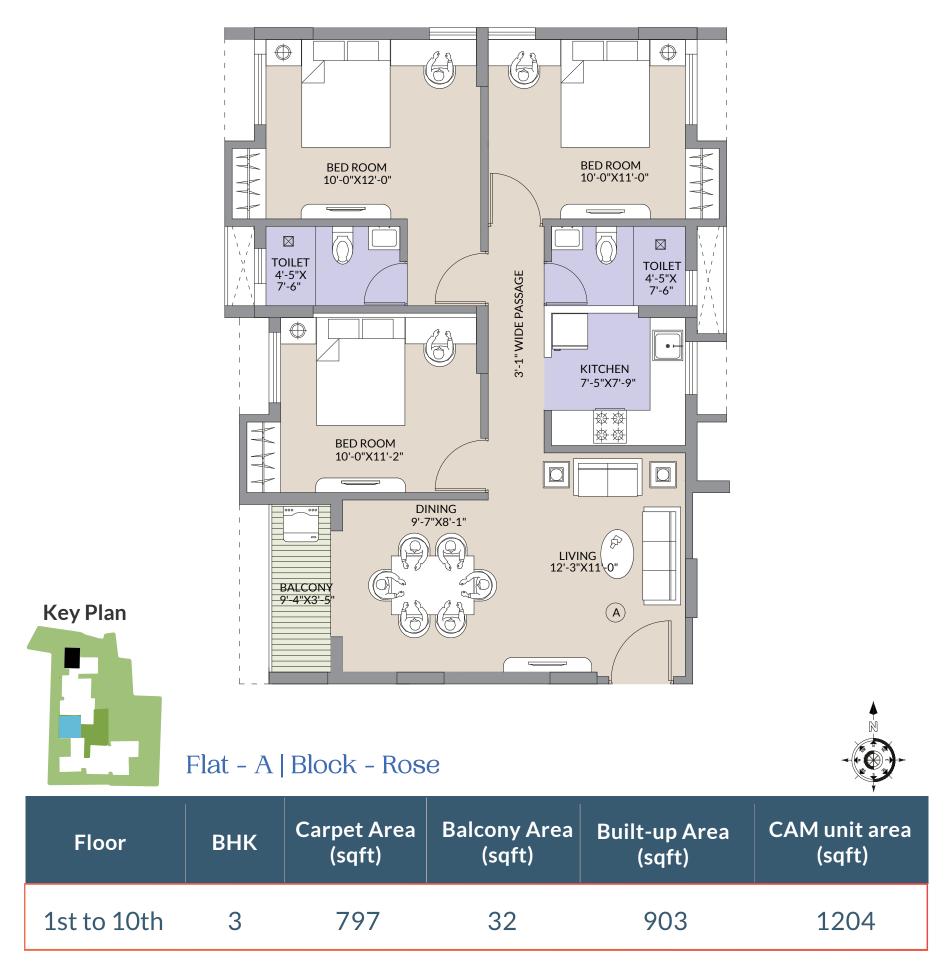

Disclaimer:

**Key Plan** 

| Floor       | ВНК | Carpet Area<br>(sqft) | Balcony Area<br>(sqft) | Built-up Area<br>(sqft) | CAM unit area<br>(sqft) |
|-------------|-----|-----------------------|------------------------|-------------------------|-------------------------|
| 1st to 10th | 3   | 797                   | 32                     | 903                     | 1204                    |