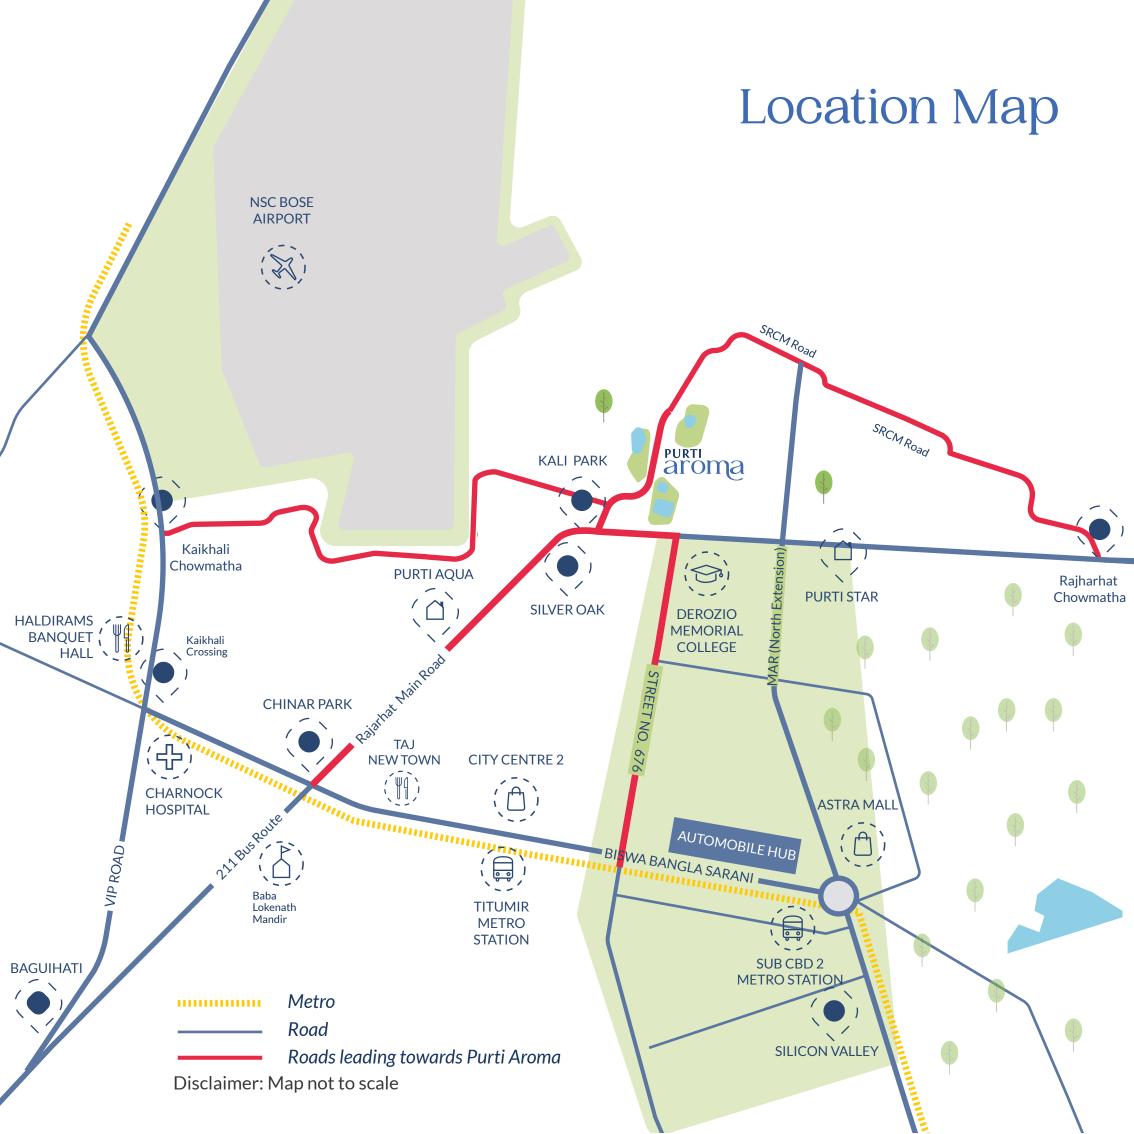

## Quiet . Convenient . The Perfect Location

| Education - School/Institutes                                                                             |                                      | IT Offices/ Business Hub                                                                                             |  |  |
|-----------------------------------------------------------------------------------------------------------|--------------------------------------|----------------------------------------------------------------------------------------------------------------------|--|--|
| Derozio College<br>Delhi Public School – Megacity<br>Delhi Public School – New Town<br>St. Xaviers Campus | 1 km<br>8.6 kms<br>7.4 kms<br>11 kms | Sector - V11.2 kmsUnitech Infospace (Sez)8.6 kmsAmbuja Ecospace Business Park7.3 kmsTata Consultancy Services8.2 kms |  |  |
| Healthcare                                                                                                |                                      | Commute                                                                                                              |  |  |
| Charnock Hospital<br>Tata Medical Centre                                                                  | 2.8 kms<br>8.2 kms                   | Upcoming Metro Station2.4 kmsAirport5.0 kms                                                                          |  |  |
| Retail & Entertainment                                                                                    |                                      | Hotels                                                                                                               |  |  |
| City Center II<br>Bharti Astra                                                                            | 2.8 kms<br>2.6 kms                   | Holiday Inn2.5 kmsSwissotel2.8 KmsHaldiram3.2 kms                                                                    |  |  |