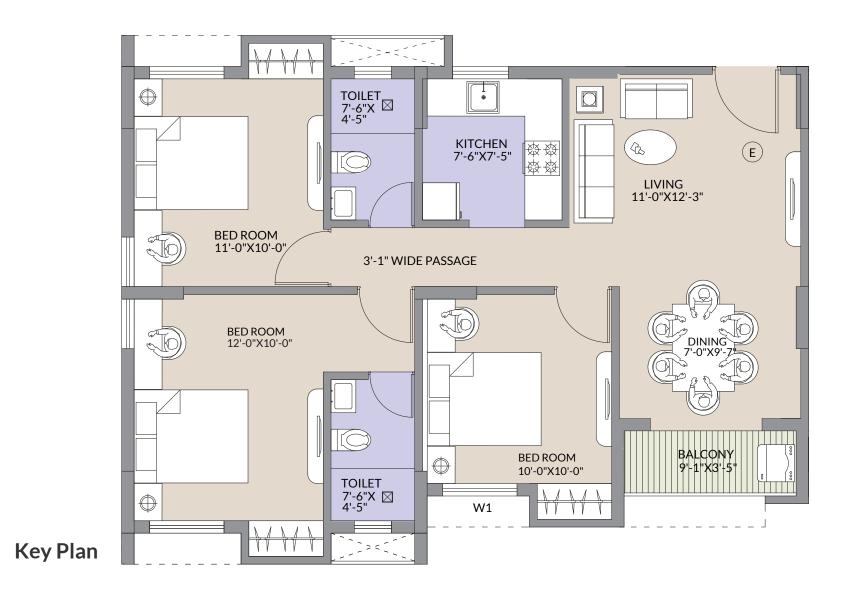

Disclaimer:

**Key Plan** 

| Floor       | ВНК | Carpet Area<br>(sqft) | Balcony Area<br>(sqft) | Built-up Area<br>(sqft) | CAM unit area<br>(sqft) |
|-------------|-----|-----------------------|------------------------|-------------------------|-------------------------|
| 1st to 10th | 3   | 797                   | 32                     | 903                     | 1204                    |