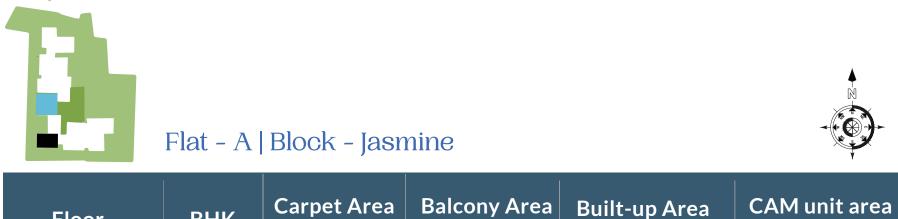

Disclaimer:

**Key Plan** 

| Floor       | ВНК | Carpet Area<br>(sqft) | Balcony Area<br>(sqft) | Built-up Area<br>(sqft) | CAM unit area<br>(sqft) |
|-------------|-----|-----------------------|------------------------|-------------------------|-------------------------|
| 1st to 10th | 3   | 797                   | 32                     | 903                     | 1204                    |