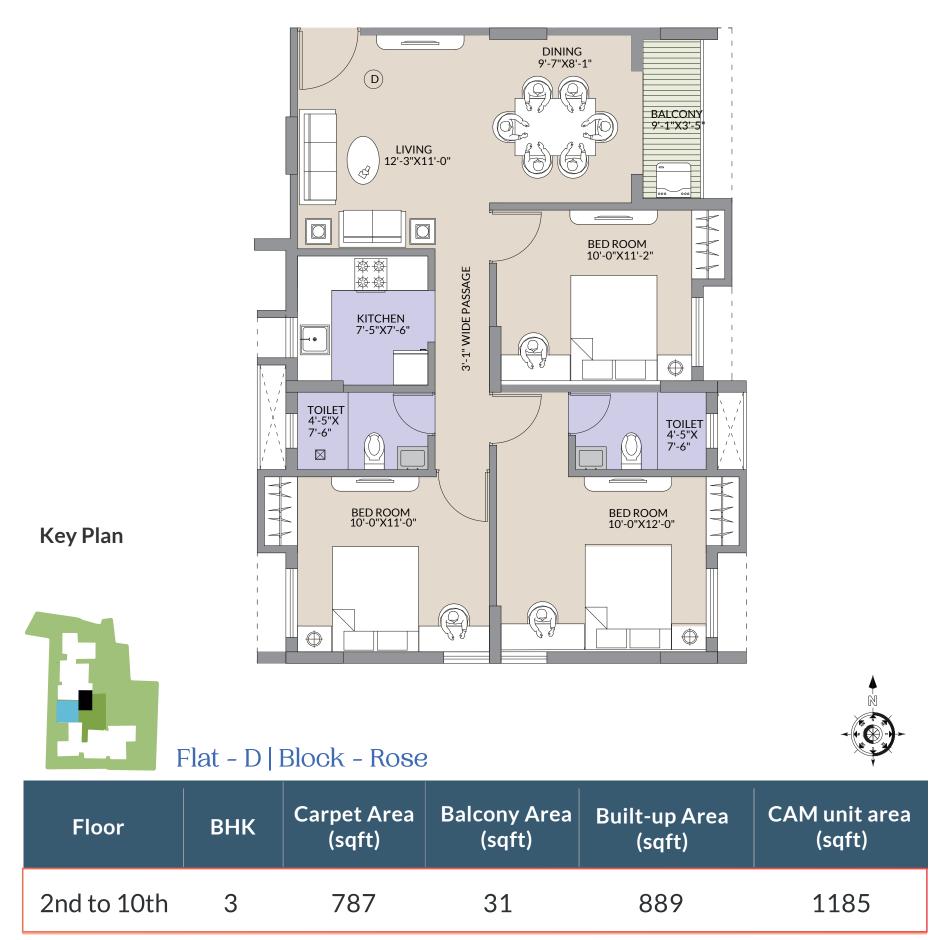

Disclaimer:

**Key Plan** 

| Floor       | ВНК | Carpet Area<br>(sqft) | Balcony Area<br>(sqft) | Built-up Area<br>(sqft) | CAM unit area<br>(sqft) |
|-------------|-----|-----------------------|------------------------|-------------------------|-------------------------|
| 1st to 10th | 3   | 787                   | 31                     | 889                     | 1185                    |