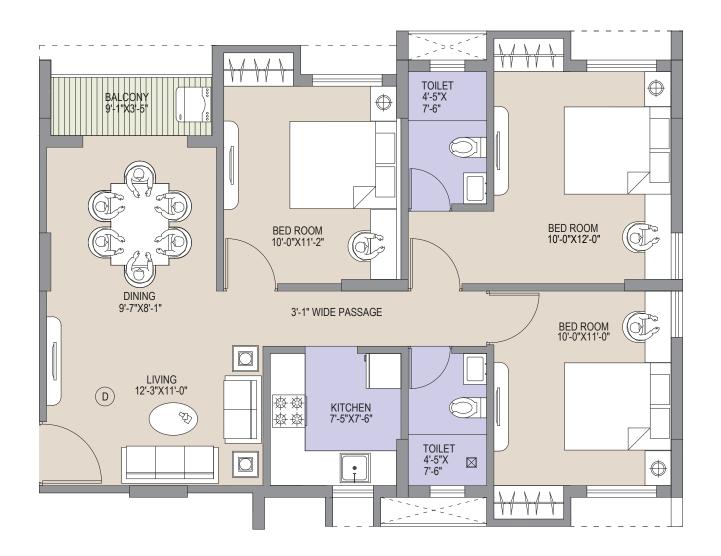

#### **Key Plan**

|       | Flat - F | Block - Jasm          | nine                   |                         | N<br>N<br>N<br>N<br>N<br>N<br>N<br>N<br>N<br>N<br>N<br>N<br>N<br>N<br>N<br>N<br>N<br>N<br>N |
|-------|----------|-----------------------|------------------------|-------------------------|---------------------------------------------------------------------------------------------|
| Floor | ВНК      | Carpet Area<br>(sqft) | Balcony Area<br>(sqft) | Built-up Area<br>(sqft) | CAM unit area<br>(sqft)                                                                     |
|       |          |                       |                        |                         |                                                                                             |

1st to 10th

Disclaimer: All Internal dimensions for carpet area are from unfinished wall surface. Furniture & Fixtures shown are representative & are not part of the Flats. Minor variation ( +/- ) 3% in actual carpet areas may occur on account of site conditions/ columns/ finishes.