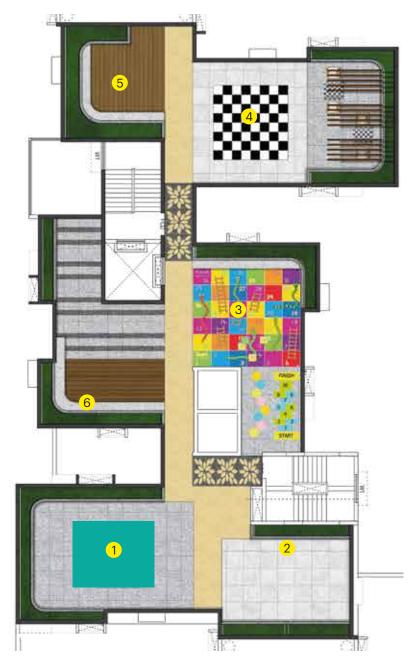

#### Block Rose - Roof Plan

#### Legends

- 1. Table Tennis with Netting
- 2. Activity Plaza
- 3. Toddlers Play plaza
- 4. Chess PLaza
- 5. Senior Citizen's Corner
- 6. Seat
- 7. Walkway