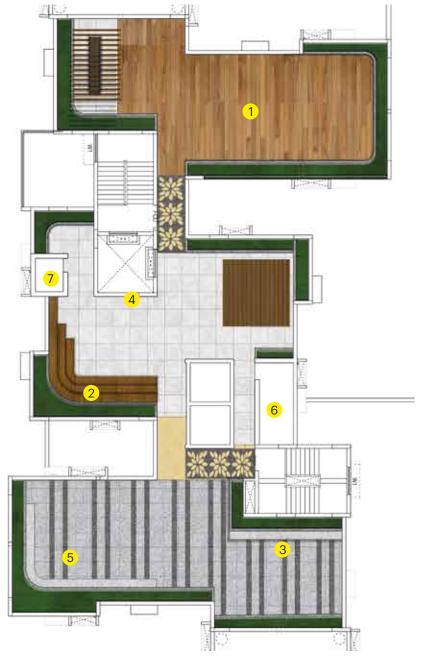

#### Block Rose - Roof Plan

#### Legends

- 1. Table Tennis with Netting
- 2. Activity Plaza
- 3. Toddlers Play plaza
- 4. Chess PLaza
- 5. Senior Citizen's Corner
- 6. Seat
- 7. Walkway