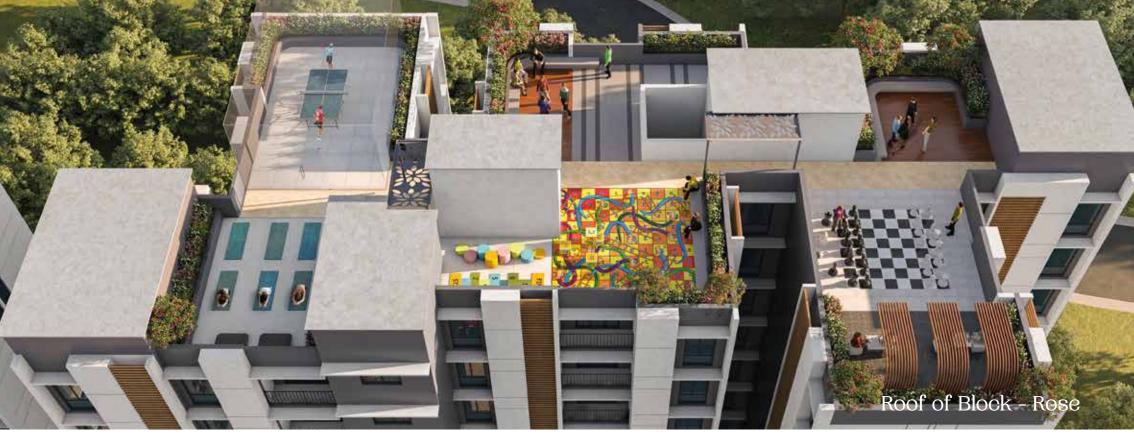

#### Block Rose - Roof Plan

#### Legends

- 1. Table Tennis with Netting
- 2. Activity Plaza
- 3. Toddlers Play plaza
- 4. Chess PLaza
- 5. Senior Citizen's Corner
- 6. Seat
- 7. Walkway